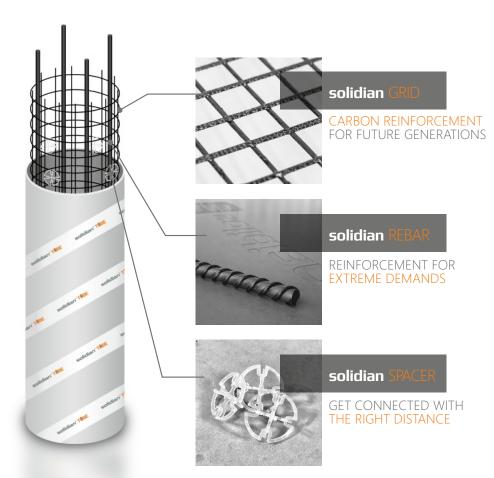

#### "TAKE IT AND GO"

a quick solution

Take your **solidian TUBE** off the shelf and you can start your construction work right away because all the necessary components are already in the tube.

# WITH CARBON REINFORCEMENT

- · carbon reinforcement
- · specially formulated epoxy resin
- rust-free
- 6-7 times stronger than steel
- alkali-resistant
- acid-resistant
- life-time guarantee reinforcement