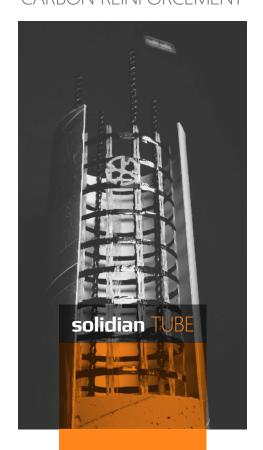

## solidian TURF

#### "TAKE IT AND GO"

a quick solution

Take your **solidian TUBE** off the shelf and you can start your construction work right away because all the necessary components are already in the tube.

# WITH CARBON REINFORCEMENT

- · carbon reinforcement
- · specially formulated epoxy resin
- rust-free
- 6-7 times stronger than steel
- alkali-resistant
- acid-resistant
- life-time guarantee reinforcement

# DO-IT-YOURSELF PERFECT SUPPORT PILLAR MADE OUT OF CARBON REINFORCEMENT

material

No Matching Bases Needed

4<sub>m</sub>

Length up to 4m

Various Diameters

No Assembling Needed