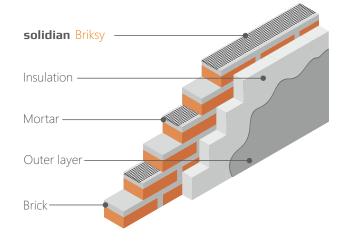

## Simple installation

solidian Briksy should be installed horizontally in the wall at vertical intervals of no more than 50 cm, in compliance with NTC 2018 requirements.

### solidian Briksy

is non-corrosive reinforcement that provides superior durability compared to traditional metallic alternatives, with easy installation for efficient use across masonry projects. Enriched with special filler, it provides better bonding with mortar. Designed with a specially engineered surface, it ensures optimal bonding with the matrix, enhancing system performance and stability.