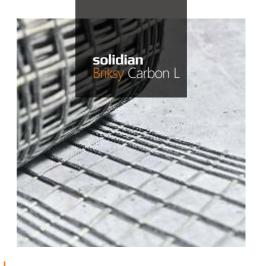

# solidian Briksy

for durable and crack-resisant masonry walls

### solidian Briksy

is non-corrosive reinforcement that provides superior durability compared to traditional metallic alternatives, with easy installation for efficient use across masonry projects. Enriched with special filler, it provides better bonding with mortar. Designed with a specially engineered surface, it ensures optimal bonding with the matrix, enhancing system performance and stability.

Non-corrosive bed joint reinforcement made from high-performance carbon or alkaliresistant glass for reduced risk of wall damage and cracking under in-plane and out-of-plane forces.