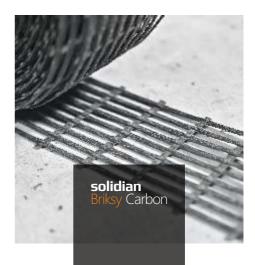

#### Superior strength The power of carbon for your safety

Briksy Carbon offers tensile strength far beyond metal alternatives, making it ideal for projects demanding the highest levels of safety and stability. Reinforce your structures with unmatched reliability and resilience.

# Corrosion free The solution that withstands time and rust

Unlike traditional metal reinforcements, Briksy Carbon is entirely corrosion-resistant, ensuring long-lasting durability even in the harshest conditions like humidity, salt, and chemicals. Build walls that stand the test of time without worrying about rust or degradation.