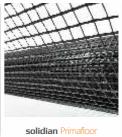

Non-corrosive bed joint reinforcement made from high-performance carbon or alkaliresistant glass for reduced risk of wall damage and cracking under in-plane and out-of-plane forces.

## Simple installation

solidian Briksy should be installed horizontally in the wall at vertical intervals of no more than 50 cm, in compliance with NTC 2018 requirements.