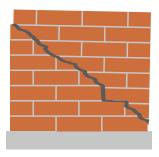

Ideal for new construction, solidian Briksy address masonry demands with exceptional crack resistance, load distribution, and resilience to environmental factors like moisture and temperature changes. Primarily strengthens in-plane flexural capacity of walls while also reinforcing against out-of-plane movement, particularly beneficial in vertical seismic loading.

# Elimination of the possible "in-plain" wall failure