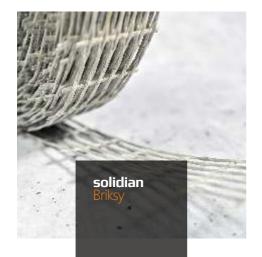

### solidian Briksy

is non-corrosive reinforcement that provides superior durability compared to traditional metallic alternatives, with easy installation for efficient use across masonry projects. Enriched with special filler, it provides better bonding with mortar. Designed with a specially engineered surface, it ensures optimal bonding with the matrix, enhancing system performance and stability.

Non-corrosive bed joint reinforcement made from high-performance carbon or alkaliresistant glass for reduced risk of wall damage and cracking under in-plane and out-of-plane forces.