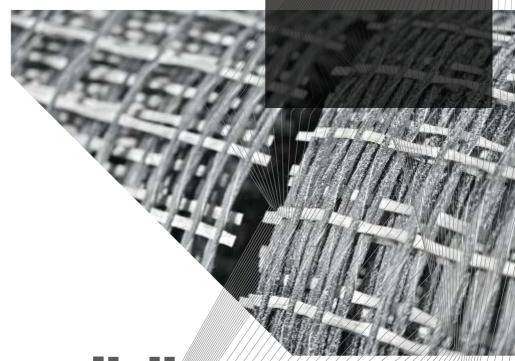

# solidian Briksy

for durable and crack-resisant masonry walls

### solidian Briksy

is non-corrosive reinforcement that provides superior durability compared to traditional metallic alternatives, with easy installation for efficient use across masonry projects. Enriched with special filler, it provides better bonding with mortar. Designed with a specially engineered surface, it ensures optimal bonding with the matrix, enhancing system performance and stability.

Non-corrosive bed joint reinforcement made from high-performance carbon or alkaliresistant glass for reduced risk of wall damage and cracking under in-plane and out-of-plane forces.