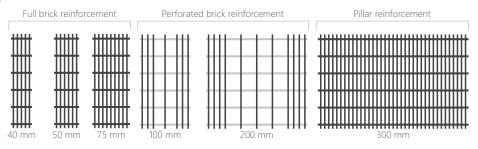

## Briksy variations

## Simple installation

solidian Briksy should be installed horizontally in the wall at vertical intervals of no more than 50 cm, in compliance with NTC 2018 requirements.