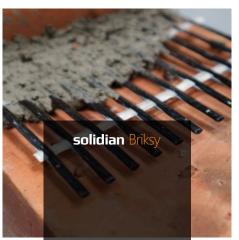

# solidian

Briksy

for sustainable & safer buildings

## solidian Briksy

is High-tech, non-Corrosive, AR GLASS or CARBON FIBER reinforcement brick mesh on a roll for efficient crack control specially designed for any wall width. Masonry mesh, also called masonry wall reinforced mesh or bed joint-reinforcement, is used for concrete construction reinforcement

**solidian** Briksy is carbon fiber or fiberglass reinforcing structure tool that can be easily rolled out onto masonry bed joint to strengthen masonry panels without thickening the wall. Efficiently connecting bricks, it can prevent or reduce cracking in walls.