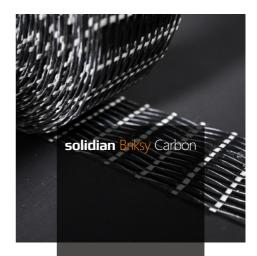

High Strength

**solidian** Briksy is a carbon fiber and fiberglass compound that makes it superior in its properties

Easy to use

solidian Briksy is user-friendly tool that can be chopped easily in different length and there is no need of special tool to cut it like steel meshes