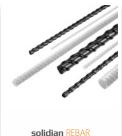

solidian REBAR is combining highstrength fibers with extreme resistant resins. solidian REBAR is the right choice where ever high loads occur and components are permanently exposed to aggressive environmental