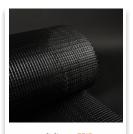

## solidian Briksy

is High-tech, non-Corrosive, AR GLASS or CARBON FIBER reinforcement brick mesh on a roll for efficient crack control specially designed for any wall width. Masonry mesh, also called masonry wall reinforced mesh or bed joint-reinforcement, is used for concrete construction reinforcement

**solidian** Briksy is carbon fiber or fiberglass reinforcing structure tool that can be easily rolled out onto masonry bed joint to strengthen masonry panels without thickening the wall. Efficiently connecting bricks, it can prevent or reduce cracking in walls.