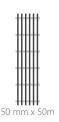

Different widths

solidian Briksy

comes in three different widths that makes it easy to apply to all types of bricks and walls.

No injuries

solidian Briksy is made from nonmetallic materials so it is less stressful to work with. It's lighter and more ergonomic

###### 75 mm x 50m

300 mm x 30m

Always one step ahead with innovative products we can offer you perfect solutions for your needs

We made a commitment to clients to provide them with customer service, technical support and being the leader in providing global innovative fiber material solutions. We use advanced technologies to produce special solutions according to your needs. Our functional grids are used to optimize product and processing properties in a wide variety of applications - including concretes, UHPC, cement-based mortars, adhesives, and dry-mix compounds.