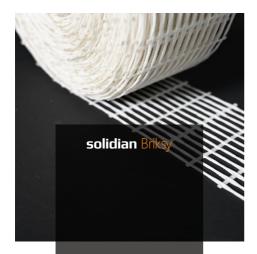

# solidian

Briksy

for sustainable & safer buildings

## solidian Briksy

is High-tech, non-Corrosive, AR GLASS or CARBON FIBER reinforcement brick mesh on a roll for efficient crack control specially designed for any wall width. Masonry mesh, also called masonry wall reinforced mesh or bed joint-reinforcement, is used for concrete construction reinforcement

**solidian** Briksy is carbon fiber or fiberglass reinforcing structure tool that can be easily rolled out onto masonry bed joint to strengthen masonry panels without thickening the wall. Efficiently connecting bricks, it can prevent or reduce cracking in walls.