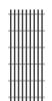

## solidian Briksy

is High-tech, non-Corrosive, AR GLASS or CARBON FIBER reinforcement brick mesh on a roll for efficient crack control specially designed for any wall width. Masonry mesh, also called masonry wall reinforced mesh or bed joint-reinforcement, is used for concrete construction reinforcement

**solidian** Briksy is carbon fiber or fiberglass reinforcing structure tool that can be easily rolled out onto masonry bed joint to strengthen masonry panels without thickening the wall. Efficiently connecting bricks, it can prevent or reduce cracking in walls.