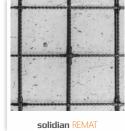

The rod-shaped reinforcement

influences

The solidian REMAT transfers all the outstanding properties of our barshaped reinforcements, the solidian REBAR, to the mesh format. The result is robust and walkable mats for more efficient handling on the construction site.