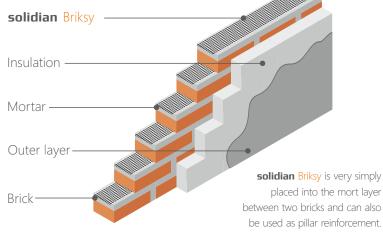

**solidian** Briksy is carbon fiber or fiberglass reinforcing structure tool that can be easily rolled out onto masonry bed joint to strengthen masonry panels without thickening the wall. Efficiently connecting bricks, it can prevent or reduce cracking in walls.

Indoor / Outdoor

solidian Briksy can be used either for interior or exterior masonry and exposed to severe weather. Superior to corroded steel mashes