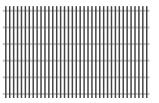

Different widths

solidian Briksy

comes in three different widths that makes it easy to apply to all types of bricks and walls.

No injuries

solidian Briksy is made from nonmetallic materials so it is less stressful to work with. It's lighter and more ergonomic

###### 75 mm x 50m

300 mm x 30m

Always one step ahead with innovative products we can offer you perfect solutions for your needs

We made a commitment to clients to provide them with customer service, technical support and being the leader in providing global innovative fiber material solutions. We use advanced technologies to produce special solutions according to your needs. Our functional grids are used to optimize product and processing properties in a wide variety of applications - including concretes, UHPC, cement-based mortars, adhesives, and dry-mix compounds.